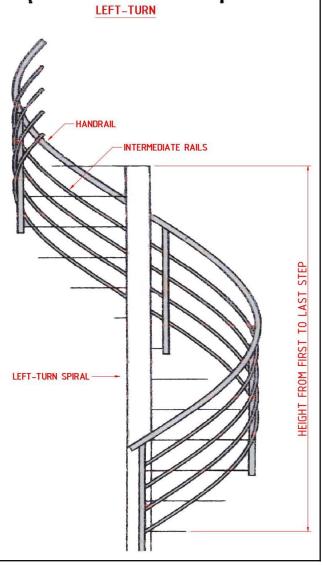

## WWW.ACRBEND.COM.AU | 11 DARLOT ROAD, LANDSDALE

| SALES@ACRBEND.COM.AU   0412 090 038 |                                     |                                      |  |  |
|-------------------------------------|-------------------------------------|--------------------------------------|--|--|
| JOB NUMBER                          |                                     | EMAIL                                |  |  |
| CUSTOMER                            |                                     | PHONE                                |  |  |
| •                                   | CENTER LINE OF HANDRAIL  RIGHT-TURN | Ø CENTER LINE OF HANDRAIL  LEFT-TURN |  |  |
| SPIRAL INFORMATION                  |                                     |                                      |  |  |
| CDIDAL DIDECTION                    | I LEET I DIGHT                      |                                      |  |  |

| SPIRAL INFORMATION             |                    |  |  |  |
|--------------------------------|--------------------|--|--|--|
| SPIRAL DIRECTION               | LEFT RIGHT         |  |  |  |
| SPIRAL DIAMETER IN PLAN        | Ø MM               |  |  |  |
| ANGLE FROM FIRST TO LAST STEP  | •                  |  |  |  |
| HEIGHT FROM FIRST TO LAST STEP | MM                 |  |  |  |
|                                |                    |  |  |  |
| NUMBER OF SPIRAL PIECES        |                    |  |  |  |
| HANDRAIL                       | INTERMEDIATE RAILS |  |  |  |
|                                |                    |  |  |  |
| •                              |                    |  |  |  |
| PROFILE DIMENSIONS             |                    |  |  |  |
| HANDRAIL                       | INTERMEDIATE RAILS |  |  |  |
| Ø MM                           | Ø MM               |  |  |  |
| •                              |                    |  |  |  |
| MATERIAL                       |                    |  |  |  |
| HANDRAIL                       | INTERMEDIATE RAILS |  |  |  |
| TUBING SOLID ROUND             | TUBING SOLID ROUND |  |  |  |